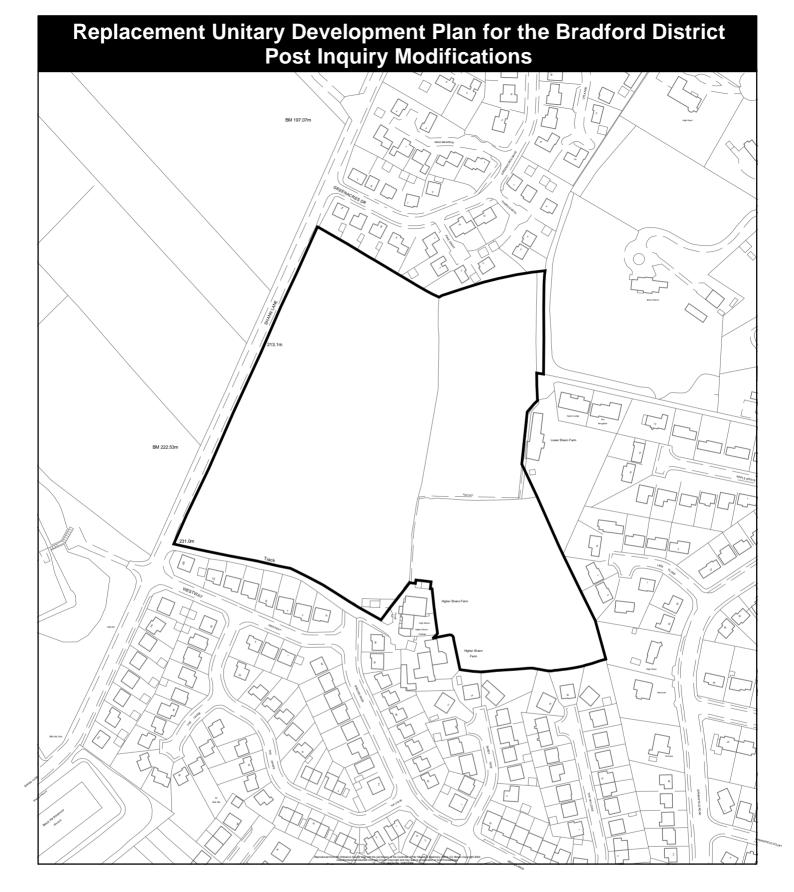

| Mod. reference<br>MOD/K/UR/7                                  | <sup>Scale.</sup><br>1:2,500 | Key. Area to be deleted as Safeguarded Land and                                                     |
|---------------------------------------------------------------|------------------------------|-----------------------------------------------------------------------------------------------------|
| Site reference<br>K/UR5.25                                    | Site Area.<br>4.79 Ha        | allocated as Phase 2 housing site.<br>Site ref. K/H2.22                                             |
| <sup>Address</sup><br>Shann Lane,<br>Black Hill,<br>Keighley. | OS Grid Ref.<br>SE 0542SW    |                                                                                                     |
|                                                               |                              |                                                                                                     |
|                                                               | NORTH                        | © Crown copyright. All rights reserved.<br>City of Bradford Metropolitan District Council 100019304 |